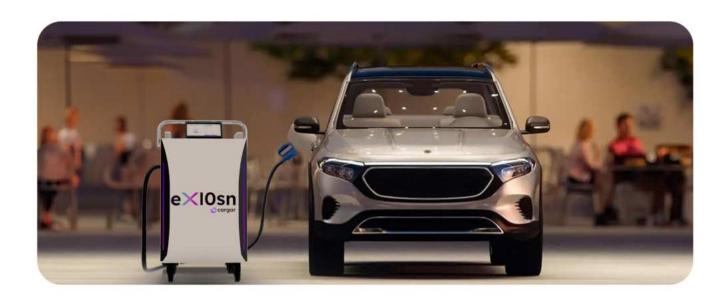

# With eXIOsn

Switch to seamless transition from plugging in the vehicle to charging it and then driving away.

eXIOsn Movement Zone