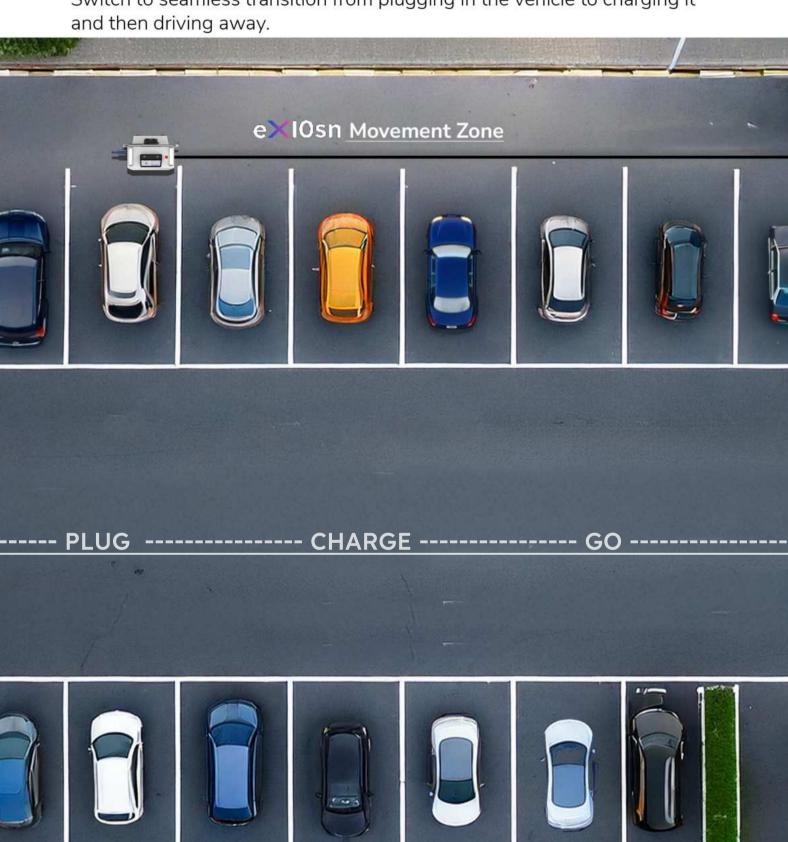

# With eXIOsn

Switch to seamless transition from plugging in the vehicle to charging it and then driving away.

eXIOsn Movement Zone