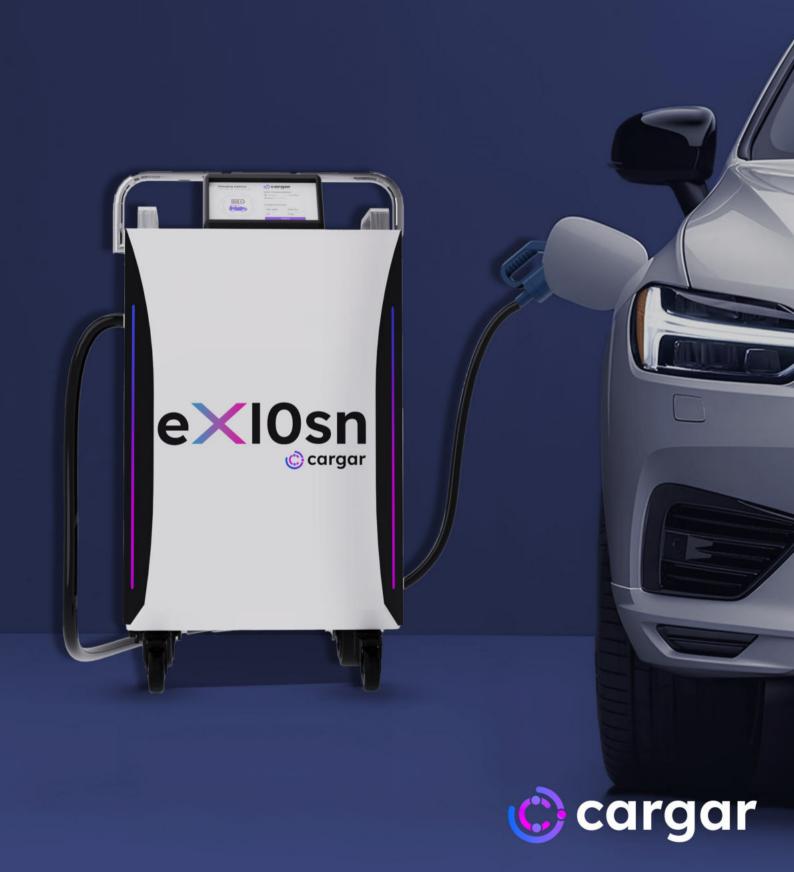

# eXIOsn

India's 1st portable EV DC fast charging machine.

#### Introducing eX10sn

Cargar's eX10sn is a state-of-the-art, portable DC fast charger designed to revolutionize electric vehicle (EV) charging. Engineered with flexibility and convenience in mind, this on-grid solution delivers fast, reliable, and energy-efficient charging for EVs, whether at residential complexes, commercial spaces, or corporate buildings.

With eX10sn, you can experience unparalleled ease of deployment and scalability, making it ideal for real estate developers and EV fleet operators seeking cost-effective and sustainable charging infrastructure. This innovative charger combines advanced technology with intelligent software, ensuring optimized energy usage and seamless operations.